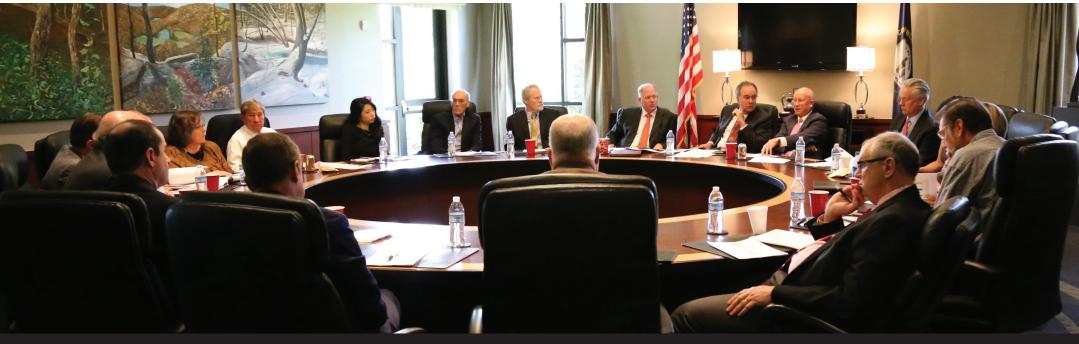

Pictured Above: Kentucky Chamber's Pension Task Force has been meeting for over a year, monitoring Kentucky's pension crisis and helping craft Chamber policies.