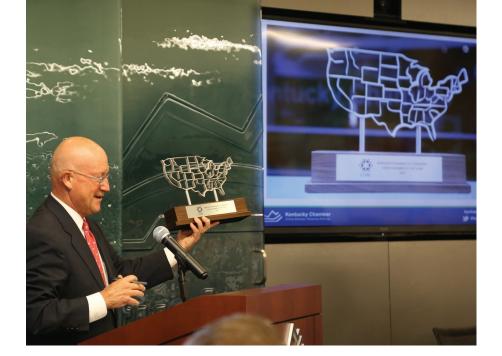

## ALLIANCE RESOURCE CEO JOE CRAFT BEGINS 2018 Chairmanship

It is an honor to lead

Kentucky's **most** 

**important** pro-business

organization.

Joe Craft, CEO, Alliance Resource Partners LP

At the October meeting of the Kentucky Chamber Board of Directors, Bill Lear passed the leadership torch to Joe Craft, who will serve as chair for the 2018 Chamber year. Craft is President and Chief Executive Officer of Alliance Resource Partners LP.

#### CHAMBER WINS NATIONAL HONOR UNDER Lear's Leadership

As the year comes to a close, Kentucky Chamber of Commerce Board Chairman Bill Lear says 2017 has been a whirlwind year that has shown the strength of the state's largest business organization through advocacy

and initiatives to further advance the Commonwealth.

Lear, chairman emeritus at Stoll Keenon Ogden, PLLC, was named Chairman of the Board of the Kentucky Chamber of Commerce in October 2016, succeeding Kevin Canafax, vice president of Fidelity Investments' Midwest Region.