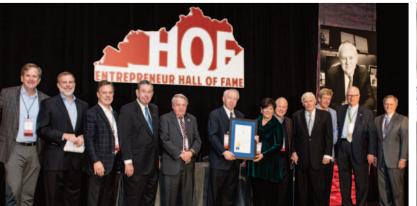

#### 2020 inductees:

TBD

Terry Forcht

### Previous inductees include:

Ralph G. Anderson Bill Gatton Don Ball, Sr. Ron Geary James Booth Phil Greer Dana Bowers Billy Harper Ulysses Lee "Junior" Bridgeman Jim Headlee George Garvin Brown Jim Host David Jones, Sr. John Y. Brown, Jr. Wendell Cherry Kimberly Knopf **Bruce Lunsford** Doug Cobb Jess Correll Pearse Lyons R. J. Corman Davis Marksbury Joe Craft Nate Morris Mike Davis Kent Oyler George Fischer Jim Patterson