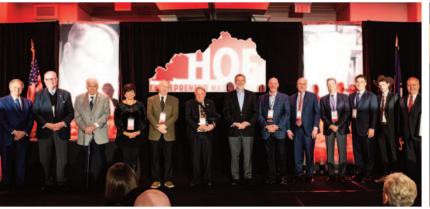

November 16, 2022 • Louisville Marriott Downtown

## **Sponsorship Opportunities**





















## November 16, 2022 • Louisville Marriott Downtown

The Kentucky Entrepreneur Hall of Fame (KEHOF), launched in 2010, is a virtual destination and annual event that shares and celebrates the stories of Kentucky's most successful entrepreneurs. The purpose of KEHOF is to raise awareness of the impact that entrepreneurship has made in the Commonwealth and encourage others to pursue similar ambitious endeavors.

#### 2022 Inductees

Lois Howard Gray (posthumous) Co-Founder **Gray Construction** 

James S. "Chip" Mahan III Founder, Chairman and CEO Live Oak Bancshares

Michael B. Mountjoy Co-Founder & Chairman Emeritus MCM CPA and Advisors

J.D. Nichols Chairman NTS Development Company

#### Previous inductees include:

Ralph G. Anderson Don Ball, Sr. James Booth Dana Bowe