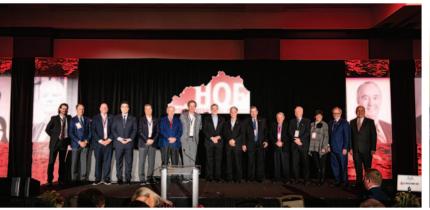

#### 2023 Inductees

To be announced.

#### Previous inductees include:

Don Ball, Sr. James Booth Dana Bowers Ulysses Lee "Junior" Bridgeman George Garvin Brown John Y. Brown. Jr. Randall J. Bufford Wendell Cherry Doug Cobb Jess Correll R. J. Corman Joe Craft Mike Davis George Fischer Terry Forcht Bill Gatton

Ralph G. Anderson

Ron Geary Lois Howard Gray Phil Greer Billy Harper Jim Headlee Jim Host David Jones, Sr. Kimberly Knopf Pat Lancaster **Bruce Lunsford** Pearse Lyons James S. "Chip" Mahan III Davis Marksbury Nate Morris Michael B. Mountjoy J.D. Nichols Kent Oyler Jim Patterson

Warren Rosenthal Bill Samuels Colonel Sanders John Schnatter Debbie Scoppechio Carey Smith Joe Steier Chris Sullivan Kent Taylor James Thornton Lee Todd Robert B. Trussell, Jr. Cal Turner Cal Turner, Jr. Dudley Webb John A. Williams, Sr. William T. Young