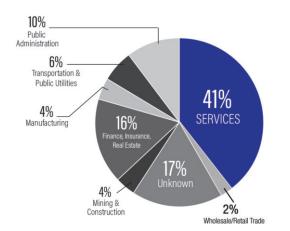

## 2019 Demographic Profile by Industry

\*Services sector is comprised of business, health, legal, educational and social services in addition to associations, engineering, accounting, research, management and related services.