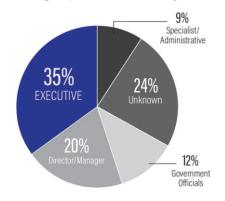

coincide with the kick off of the legislative session. This annual reception and dinner draws government dignitaries and more than 1,500 business leaders from across the state to hear addresses by the Governor and House and Senate leadership. Join us this year as our legislative leaders lend insight into what lies ahead for the 2020 Kentucky General Assembly.

#### Governor Bevin touts value of sponsors



#### Scenes from Kentucky Chamber Day Dinner



Kentucky Chamber Day Dinner – January 9, 2020 – Lexington, Ky.

### 2019 Attendee Profile

- Top Kentucky business leaders
- Kentucky Chamber of Commerce key investors
- Business owners
- Corporate executives and representatives
- Elected officials

## 2019 Demographic Profile by Company Size



## 2019 Demographic Profile by Job Function



## 2019 Demographic Profile by Industry



\*Services sector is comprised of business, health, legal, educational and social services in addition to associations, engineering, accounting, research, management and related services.







## Promotions

Kentucky Chamber Day Dinner is promoted extensively to a statewide audience via email, print mail, radio and social media.

## **Presenting Sponsorship**

## Titanium (Reception) Sponsorship

#### \$25,000 — Exclusive opportunity SOLD—Fidelity Investments

Exclusive listing as the 2020 Kentucky Chamber Day Dinner Presenting Sponsor\*.

- Listing on the Kentucky Chamber of Commerce website (kychamber.com) with web link.
- Recognition in the Chamber's e-newsletter, Bottom Line (minimum of one issue).
- Your company logo on event invitation,