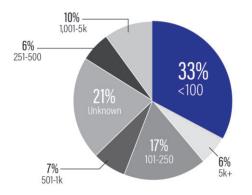

y Dinner is held each year in early January to coincide with the kick off of the legislative session. This annual reception and dinner draws government dignitaries and more than 1,500 business leaders from across the state to hear addresses by the Governor and House and Senate leadership. Join us this year as our legislative leaders lend insight into what lies ahead for the 2020 Kentucky General Assembly.

#### Governor Bevin touts value of sponsors



#### Scenes from Kentucky Chamber Day Dinner



Kentucky Chamber Day Dinner – January 9, 2020 – Lexington, Ky.

### 2019 Attendee Profile

- Top Kentucky business leaders
- Kentucky Chamber of Commerce key investors
- Business owners
- Corporate executives and representatives
- Elected officials

## 2019 Demographic Profile by Company Size



## 2019 Demographic Profile by Job Function



## 2019 Demographic Profile by Industry



\*Services sector is comprised of business, health, legal, educational and social services in addition to associations, engineering, accounting, research, management and related services.







## Promotions

Kentucky Chamber Day Dinner is promoted extensively to a statewide audience via email, print mail, radio and social media.

## **Presenting Sponsorship**

## Titanium (Reception) Sponsorship

#### \$25,000 — Exclusive opportunity SOLD—Fidelity Investments

Exclusive listing as the 2020 Kentucky Chamber Day Dinner Presenting Sponsor\*.

- Listing on the Kentucky Chamber of Commerce website (kychamber.com) with web link.
- Recognition in the Chamber's e-newsletter, Bottom Line (minimum of one is