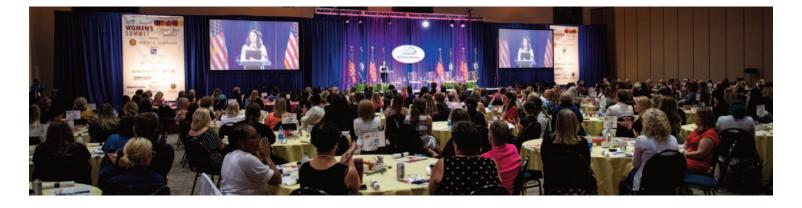

# 2021 Attendee Response

I am bringing more people with us for next year! Can't wait!

I don't see how you will be able to top this years event. Great job, great day.

I thought it was a great event. The speakers were outstanding.

It was absolutely the best summit, conference or meeting I've ever attended, and I've attended many. Our entire table was thrilled and will be bringing others next year.

View video clips from the Inaugural Women's Summit here.