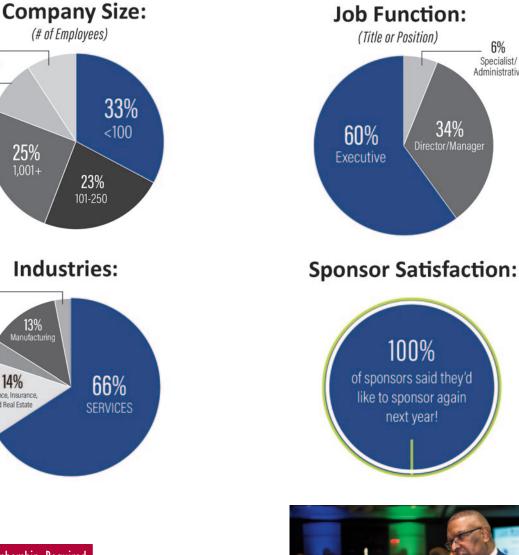

#### ATTENDEE PROFILE

- Top business leaders in Kentucky
- Kentucky Chamber of Commerce key investors
- Business owners
- Corporate executives and representatives
- Elected officials

10% 251-500 9%

501-1k