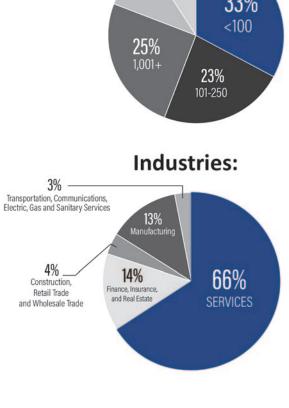

#### ATTENDEE PROFILE

- Top business leaders in Kentucky
- Kentucky Chamber of Commerce key investors
- Business owners
- Corporate executives and representatives
- Elected officials

10% 251-500 9%

501-1k

6%

Specialist/

Administrative

\*To join the Kentucky Chamber contact our membership sales team at 502-695-4700 or membership@kychamber.com.