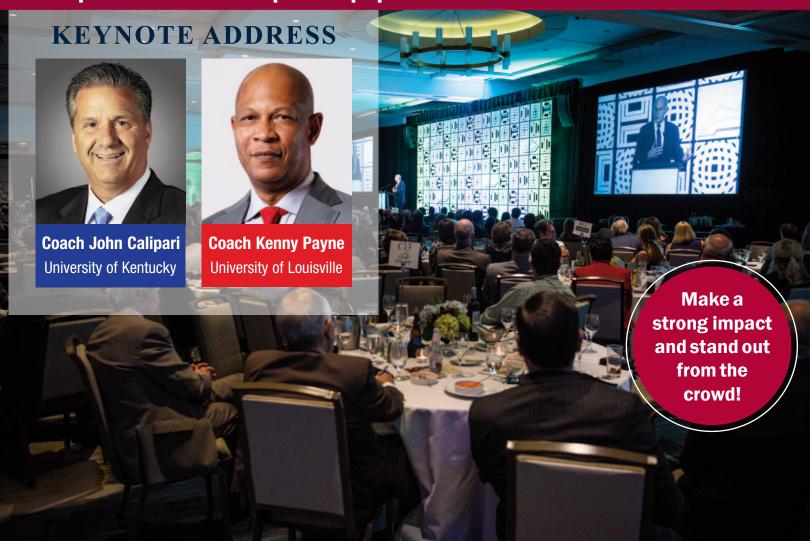

#### WHAT IS THE ANNUAL MEETING?

The Annual Meeting is an evening reception and dinner boasting more than 800 in attendance. It's a time for us to celebrate with our members the key accomplishments of the past year and look ahead to the future, as we continue our mission to improve the business climate in the Commonwealth. You'll hear an entertaining, top-notch speaker offer thought-provoking commentary on today's political landscape.

# 2019 Sponsors and Attendees Say it Best

\*This event was last held in 2019