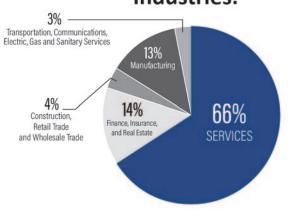

#### **WHY SPONSOR**

Simply put...audience composition. Our members represent some of the state's most important and influential corporate leaders, small business owners, entrepreneurs, young professionals, educators, political figures and more. The Chamber's mission is to unite business and advance Kentucky, from Paducah to Pikeville. In fact, our members hail from all across the state, representing all industries — manufacturing, wholesale and retail trade, construction, agriculture, finance and public administration. If you're looking to make an impact with the best and brightest businesses in the state...look no further.

## Industries: