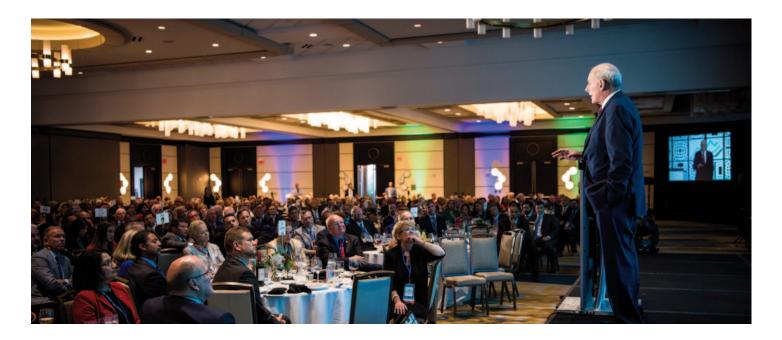

#### WHAT IS THE ANNUAL MEETING?

The Annual Meeting is an evening reception and dinner boasting more than 800 in attendance. It's a time for us to celebrate with our members the key accomplishments of the past year and look ahead to the future, as we continue our mission to improve the business climate in the Commonwealth. You'll hear an entertaining, top-notch speaker offer thought-provoking commentary on today's political landscape.

With a C-level audience of Kentucky's best and brightest business leaders, the Annual Meeting will bring your company increased visibility and countless networking opportunities.