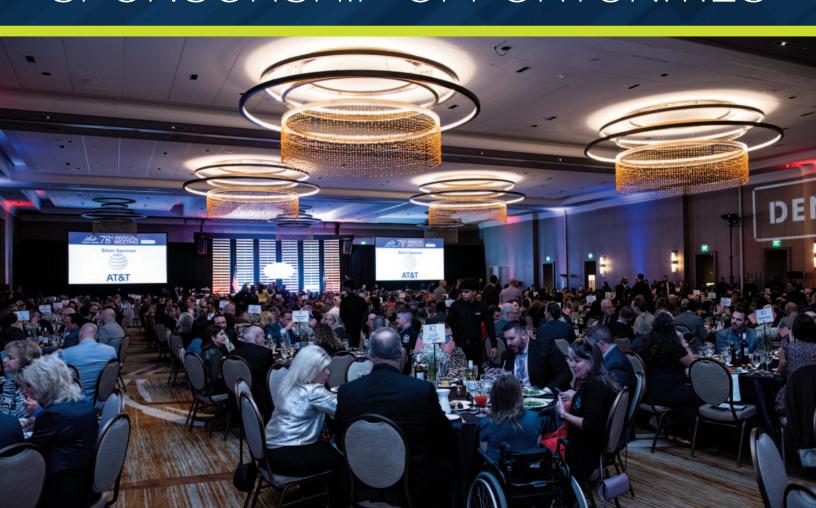

#### WHAT IS THE ANNUAL MEETING?

The Annual Meeting is an evening reception and dinner boasting more than 800 in attendance. It's a time for us to celebrate with our members the key accomplishments of the past year and look ahead to the future, as we continue our mission to improve the business climate in the Commonwealth. You'll hear an entertaining, top-notch speaker offer thought-provoking commentary on today's political landscape.

With a C-level audience of Kentucky's best and brightest business leaders, the Annual Meeting will bring your company increased visibility and countless networking opportunities.