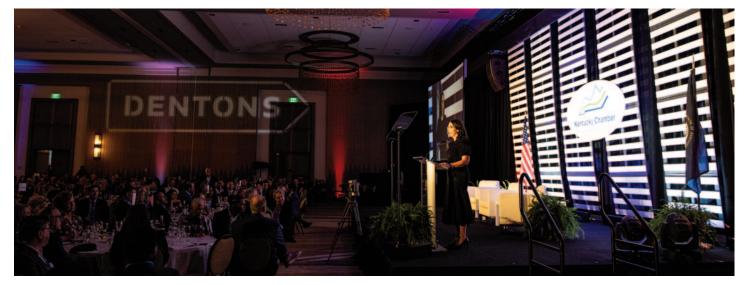

#### WHAT IS THE ANNUAL MEETING?

The Annual Meeting is an evening reception and dinner boasting more than 800 in attendance. It's a time for us to celebrate with our members the key accomplishments of the past year and look ahead to the future, as we continue our mission to improve the business climate in the Commonwealth. You'll hear an entertaining, top-notch speaker offer thought-provoking commentary on today's political landscape.

With a C-level audience of Kentucky's best and brightest business leaders, the Annual Meeting will bring your company increased visibility and countless networking opportunities.