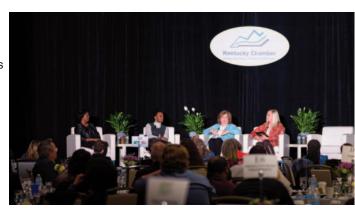

#### What is the Kentucky Diversity, Equity & Inclusion Summit?

The summit will bring together business, civic and education professionals to explore how we can advance this crucial issue to better shape our workforce of the future. Join us as we take a look at some of the components - such as criminal justice, economic empowerment, education equity, and inclusive business practices - needed to build a stronger and more united future where all Kentuckians can grow and thrive.