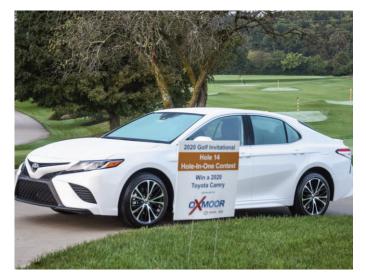

# Hole-In-One Sponsorship - \$1,750

Two available
Back Nine Sold - Oxmoor Auto Group
Front Nine

This is a fun and interactive way to meet and greet business leaders from across the state. The hole-in-one sponsor will be publicized on a hole that is designated by the insurance policy and the golf course. If you have an incredible prize to offer, we can work together to promote this. Insurance coverage will need to be obtained and all prizes will need to be approved by the Kentucky Chamber prior to the event.